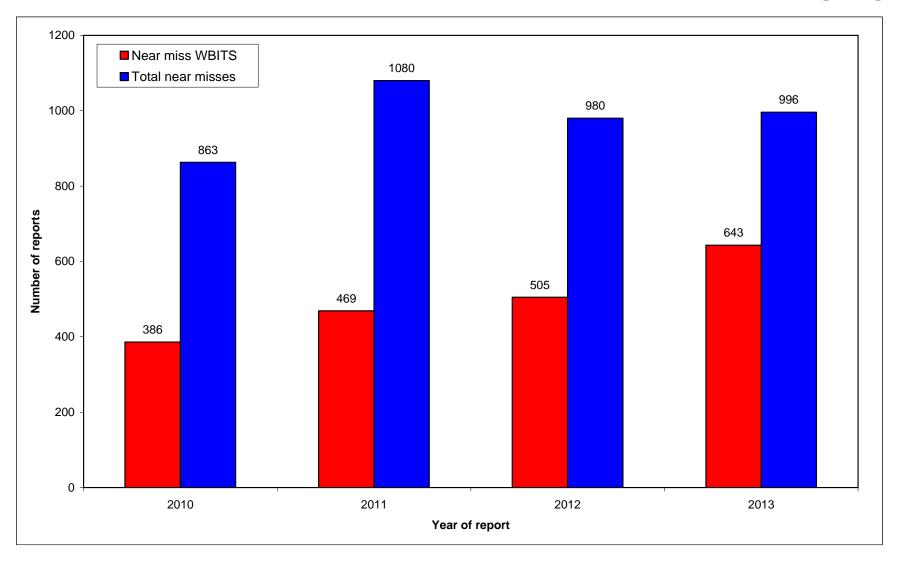

| Page | Item / Location                                                                                       | Error                                                                                                                                                               | Notes                                                                                                     |
|------|-------------------------------------------------------------------------------------------------------|---------------------------------------------------------------------------------------------------------------------------------------------------------------------|-----------------------------------------------------------------------------------------------------------|
| 43   | Figure 7.1: Increasing reports of near miss 'wrong blood in tube' cases compared to total near misses | Incorrect number of total reports for 2010. The total questionnaires received figure of 921 was used, which did not take into account the withdrawn questionnaires. | Correct number of near miss reports for 2010 was 863 (58 caes were withdrawn).  Revised Figure 7.1 below. |